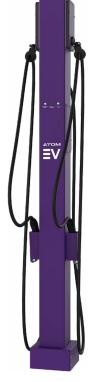

## Introducing Atom's Off-the-Ground™ **Cable Management**

Designed with a heavy-duty spring-motor technique that has unmatched industry performance with streamlined aesthetics.

#### **Off-the-Ground Technology**

Eliminates tripping hazards by keeping 18ft cables and plugs off the ground

#### **Integrated Design**

Easier inspection and maintenance with the cable management assembly attached to an easy-to-access panel.