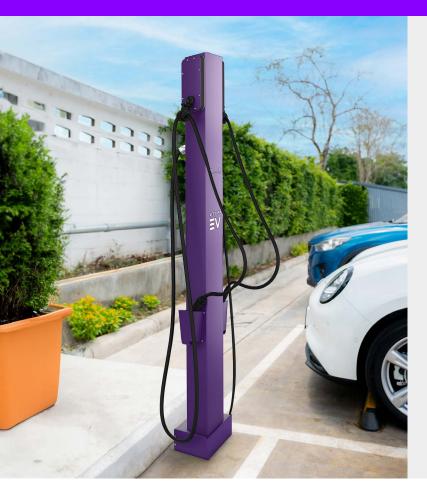

## Introducing Atom's Off-the-Ground™ **Cable Management**

Designed with a heavy-duty spring-motor technique that has unmatched industry performance with streamlined aesthetics.

#### **Off-the-Ground Technology**

Eliminates tripping hazards by keeping 18ft cables and plugs off the ground

#### **Easy Operation**

Increase comfort and ease of use with 70% lighter constant pull-force (compared to competition).

#### **Increased Safety**

Eliminate cable and plug fly-backs with controlled retraction.