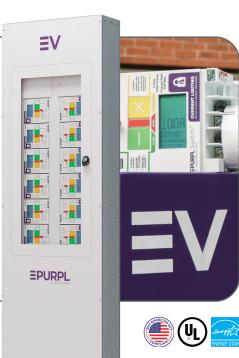

## A PERFECT EV CHARGING EXPERIENCE, GUARANTEED.

We're in business to make the world a better place. Atom EV is the only charging infrastructure with a digital circuit breaker that charges from the panel, creating the safest, most reliable, and future-proof solution available.

## **OUR CORE TECHNOLOGY**

- Software-defined, highly secure, and fastest digital circuit breaker in the world.
- Built-in real-time diagnostics, reporting, dynamic energy management.
- Low maintenance and total cost of ownership as performance-critical components are protected in the panel, not located at the dispenser.
- By balancing against the full building load, we can enable up to 13x more vehicles to be charged before utility upgrades.
- Programmable level 2 charging from 1.4 kW to 19.2 kW for added flexibility.
- Your investment is future-proof and scalable with a simple reprogramming of the digital circuit breaker when your charging needs change.